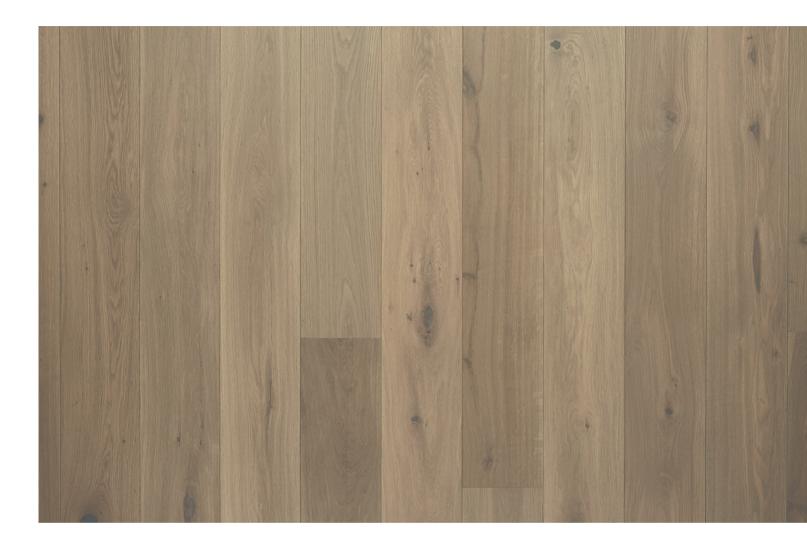

The images show the expected color variation for this particular product.

## **EXPECTED COLOR VARIATION: ECV3**

Reference image of Brave in Standard Grade. Samples of this product may not represent the full range of color variation. The image above is provided to show an overall colour impression and variation of tone.